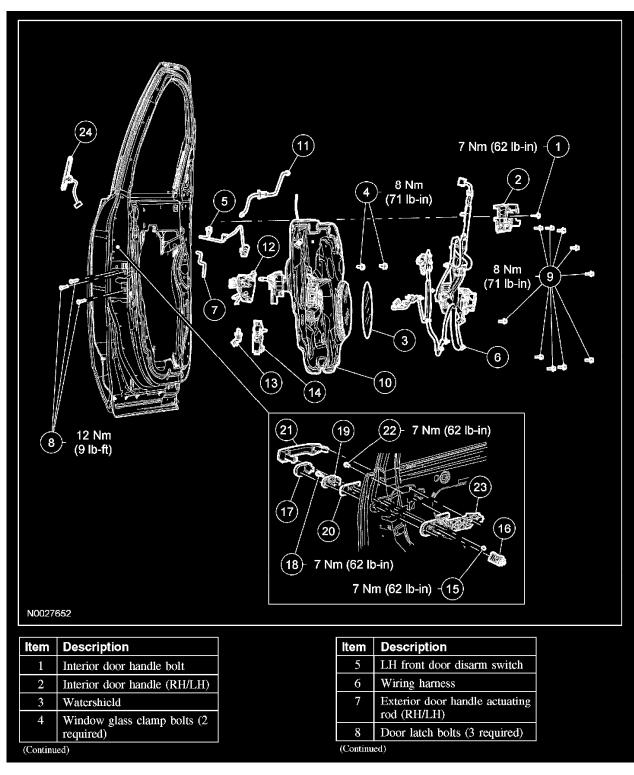

## Vehicle: Exploded Views Front Door Handles, Locks and Latches - Exploded View FRONT DOOR HANDLES, LOCKS AND LATCHES - EXPLODED VIEW

| ltem | Description                             |
|------|-----------------------------------------|
| 9    | Door module bolts (9<br>required)       |
| 10   | Door module                             |
| 11   | Interior door handle actuating cable    |
| 12   | Front door latch (RH/LH)                |
| 13   | Door ajar switch (RH/LH)                |
| 14   | Door lock actuator                      |
| 15   | Exterior door handle nut (LH door)      |
| 16   | Front door lock cylinder                |
| 17   | Exterior door handle bezel cap          |
| 18   | Exterior door handle bolt               |
| 19   | Exterior door handle bezel              |
| 20   | Exterior door handle gasket             |
| 21   | Exterior door handle                    |
| 22   | Exterior door handle reinforcement bolt |
| 23   | Exterior door handle reinforcement      |
| 24   | Keyless entry keypad                    |