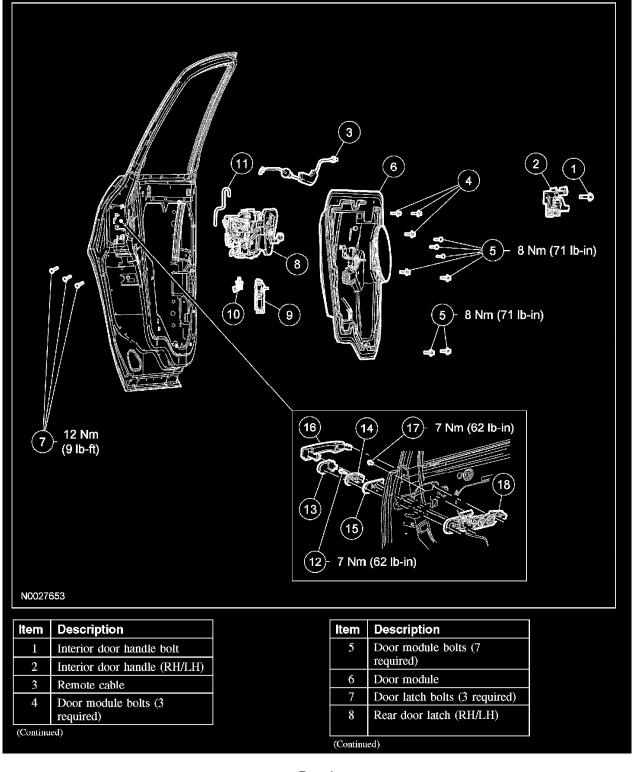

## Rear Door Handles, Locks and Latches - Exploded View REAR DOOR HANDLES, LOCKS AND LATCHES - EXPLODED VIEW

Part 1

Page 2

| ltem | Description                             |
|------|-----------------------------------------|
| 9    | Door lock actuator (RH/LH)              |
| 10   | Door ajar switch (RH/LH)                |
| 11   | Exterior door handle actuating rod      |
| 12   | Exterior door handle bolt               |
| 13   | Exterior door handle bolt               |
| 14   | Exterior door handle bezel              |
| 15   | Exterior door handle gasket             |
| 16   | Exterior door handle                    |
| 17   | Exterior door handle reinforcement bolt |
| 18   | Exterior door handle reinforcement      |